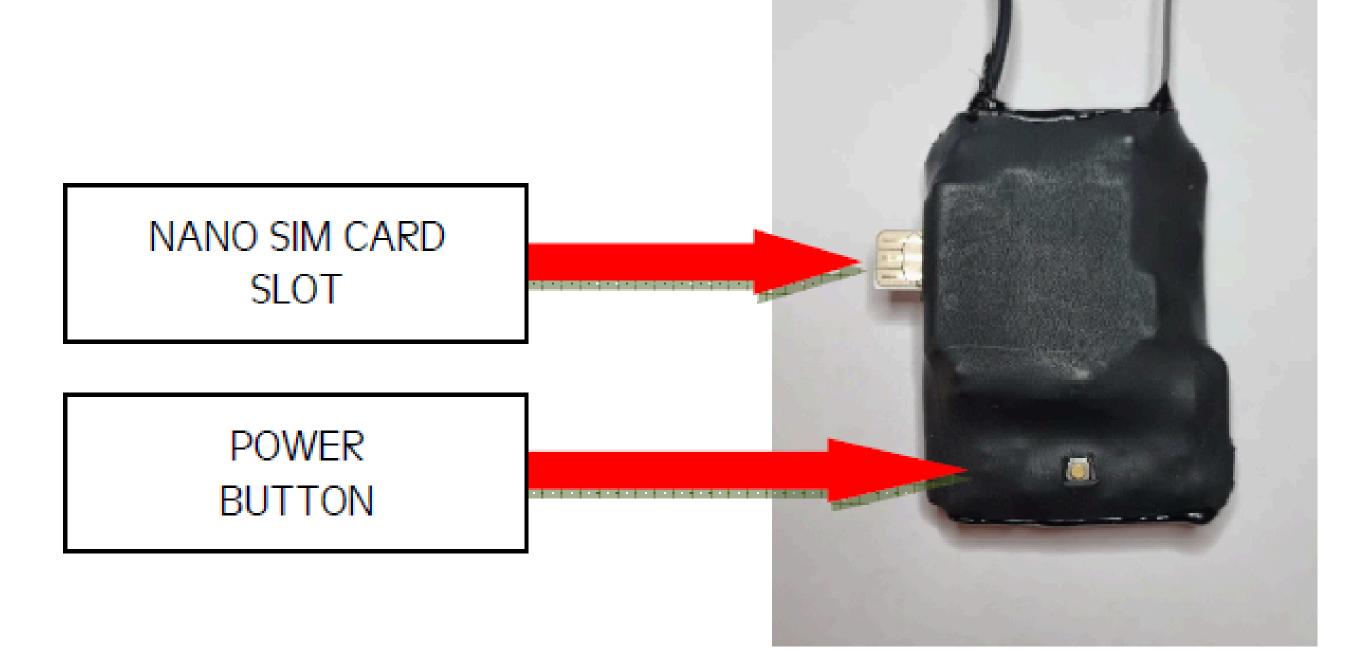

1. Insert the NANO-SIM card as shown in the picture below.

Contact Us: Tel. +385 51 673 400 Fax. +385 51 671 542 Mail: info@spyshopeurope.com sales@spyshopeurope.com

2. To power on the module, press and hold the power button located near the micro-USB port for at least 5-7 seconds. Once the red LED flashes, it indicates that the module is now turned on.