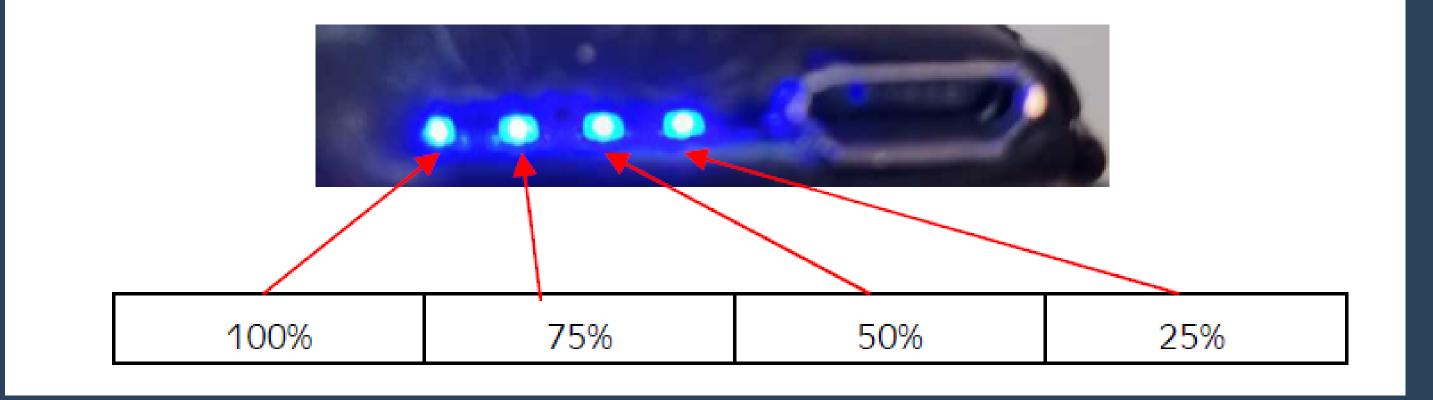

### BATTERY AND LED INDICATORS

To check the battery level of the PIXEL NANO 4G, four blue LEDs are located near the Micro USB port and they indicate the power level. The Li-Ion battery can be recharged via the micro USB port. To view the battery level, press the power button once and the number of LEDs that light up indicates the battery level.