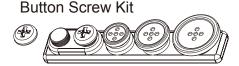

# Standard Accessories

3M Double Coated Tape

DIY Lens cover button

\*This product is for Law Enforcement and Home Security Use Only!