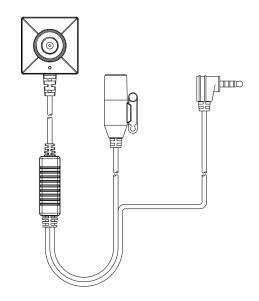

# **BU-18AHD**

## Full HD Button Camera 2 Mega Pixel Sensor

#### Feature

- 2.2 MP Covert pinhole button camera
- 1080p, 0.01 Lux @ F1.2 low light sensitivity
- Self-contained invisible microphone, single cable design
- Adopt light-weighted, ultra-thin design cables
- Provide flexibility to disguise in different application
- Low cost while with high performance solution



#### **Product Sketch**



### Specification

| Resolution                 |                         |
|----------------------------|-------------------------|
| Video Resolution           | 1080P                   |
| Sensor Resolution          | (H)1945 × V(1109)       |
| Pixel Size                 | 2.07M                   |
| Digital Picture Resolution | (H)1945×(V)1109         |
| CMOS Camera Module         |                         |
| Built-in Image Sensor      | Progressive 1/2.8 inch  |
| Illumination Sensitivity   | 0.01 Lux @ F1.2, AGC ON |
| Lens F/No                  | F2.0                    |
| Focal Length               | 4.3mm                   |
| Angle of View              | 78.2°                   |
| Depth of Field             | 30 cm ~ ∞               |
| Electronic Shutter         | Auto