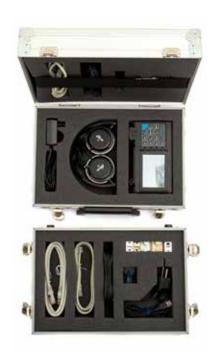

Automatic mode of operation and electronic commutator allow to execute the various types of measurements in all combinations of multi-wire cables pairs for several seconds.

Adapters, switches and cables, which are included in the kit, allows to connect the device to the most common types of cabling.

Use of automated mode of analyzer, in combination with electronic switch, allows to carry out various kinds of measurements on all the possible combinations of pairs of multi-wire cable in a few seconds. Adapters, couplers and cables, which are included in the ST-301 SPIDER delivery set, allows to connect the device to the most common types of wired lines.