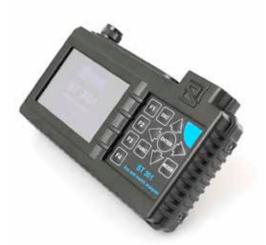

## Wireline Analyzer ST-301 "SPIDER"

Wire lines analyzer ST-301 "Spider" is designed to detect and locate eavesdropping devices, galvanically connected to power and low-current wire lines in the inspected object. The analyzer uses both passive and active modes of operation. This allows detecting eavesdropping devices which are in active or in stand-by mode at the time of a sweep operation.

## Modes of operation

- Low frequency amplifier.
- Wired receiver.
- Wired Non-linear junction detector.
- Reflectometer.

## Functional capabilities:

- Detection and analysis of signals from cable (dynamic and electret) microphones in low-current wire lines;
- Activation of electret cable microphones by applying an in-line BIAS voltage for their detection
- Detection of eavesdropping devices signals, which are transmitting information via power and low-current lines in the frequency range of 100 kHz...180 MHz;
- Detection and evaluation of unauthorized galvanic connections to wire lines in the modes of non-linear junction detector and reflectometer;
- Measurement of direct and alternating voltage in the tested line.