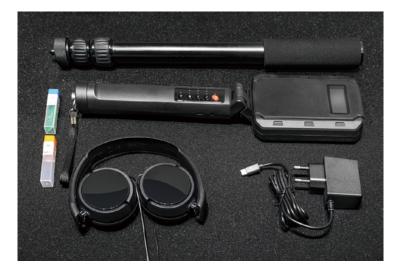

# **DELIVERY SET**

SWORD-24s - 2.4Ghz Non Linear Detector

SWORD-24s

- Extendable telescopic pole (from 80cm-136cm)
- Enclosed Stereo Headphones with Volume Control
- Harmonic Test Samples
- Hard Carry Case
- Instruction Manual
- ✓ Weight of Unit ≤0.52kg±0.05kg