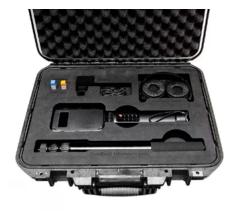

# **DELIVERY SET**

SWORD-24s - 2.4Ghz Non Linear Detector

SWORD-24s

- Extendable telescopic pole (from 80cm-136cm)
- Enclosed Stereo Headphones with Volume Control
- Harmonic Test Samples
- Hard Carry Case
- Instruction Manual
- ✓ Weight of Unit ≤0.52kg±0.05kg